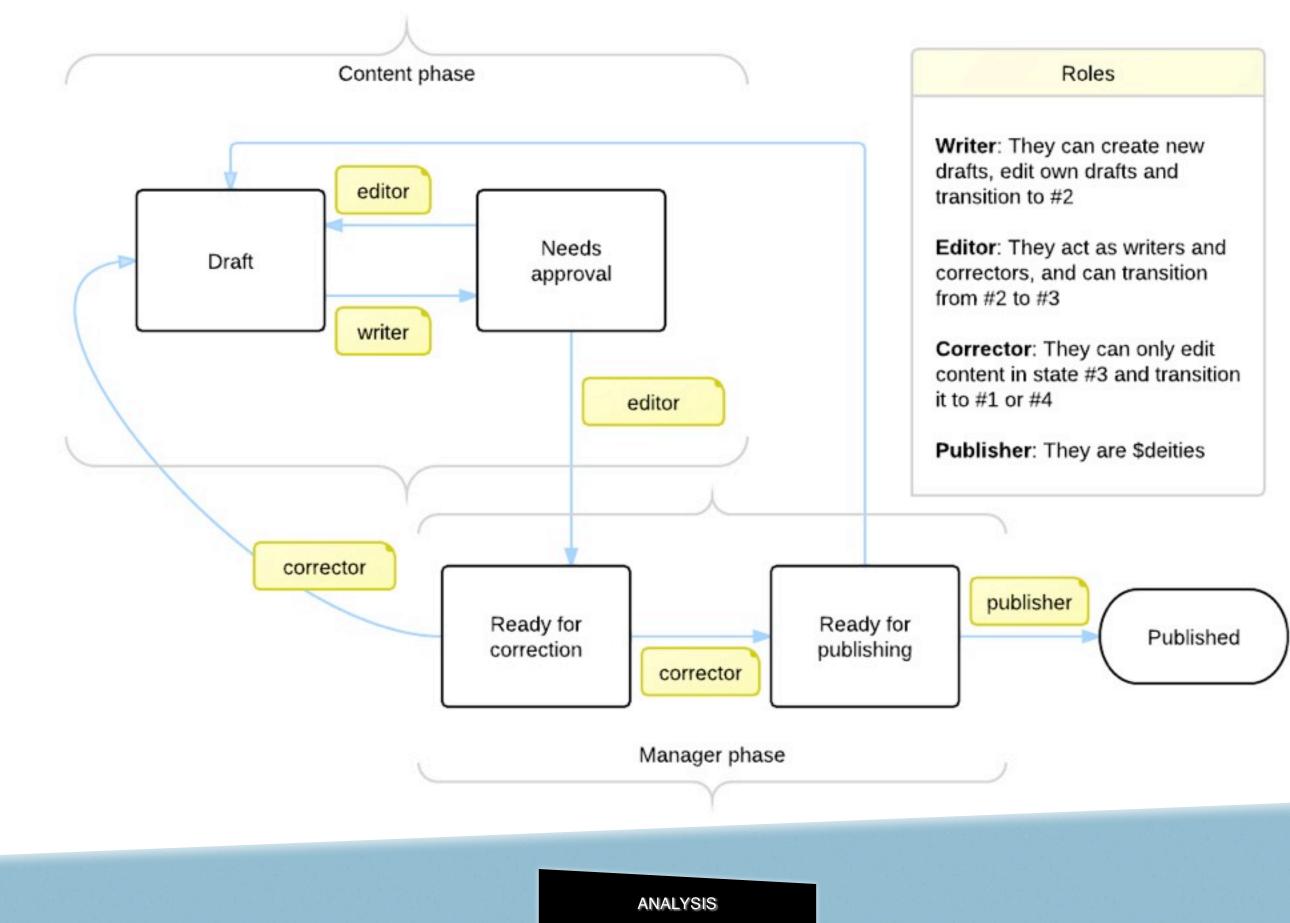

### WE JUST NEED.

• Approve content created by contributors.

at the testing stage.

- Correct content once is ready.
- Publish it.

REQUIREMENTS

### • They realize new requirements

Draft

Needs approval

Ready for publishing

STATES & TRANSITIONS

PERSMISIONS

States.
Transitions.
Permissions.

### CONCEPTS

- Define the different situations a piece of content can sit on.
- Usually relate to roles (permissions).
- User defined, except for:
  - Draft.
  - Published.

### STATES

LAYING AROUND

We could need different states for each content type

HOME ADMINISTRATION

- Define state changes. Some changes allowed & other disallowed. (From A to B).
- Usually relate to actions (permissions).
- Toggled by the user.

PUSHING FWD

- They are the key of all this.
- Usually bad specifications.
- They might affect how you structure your states & transitions

# PERMISSIONS

ACCES DENIED

CONSIDERATIONS

Can I edit this content while is waiting to be approved?

Can an editor edit my content directly?

Can other users see my unpublished content in state Needs approval?