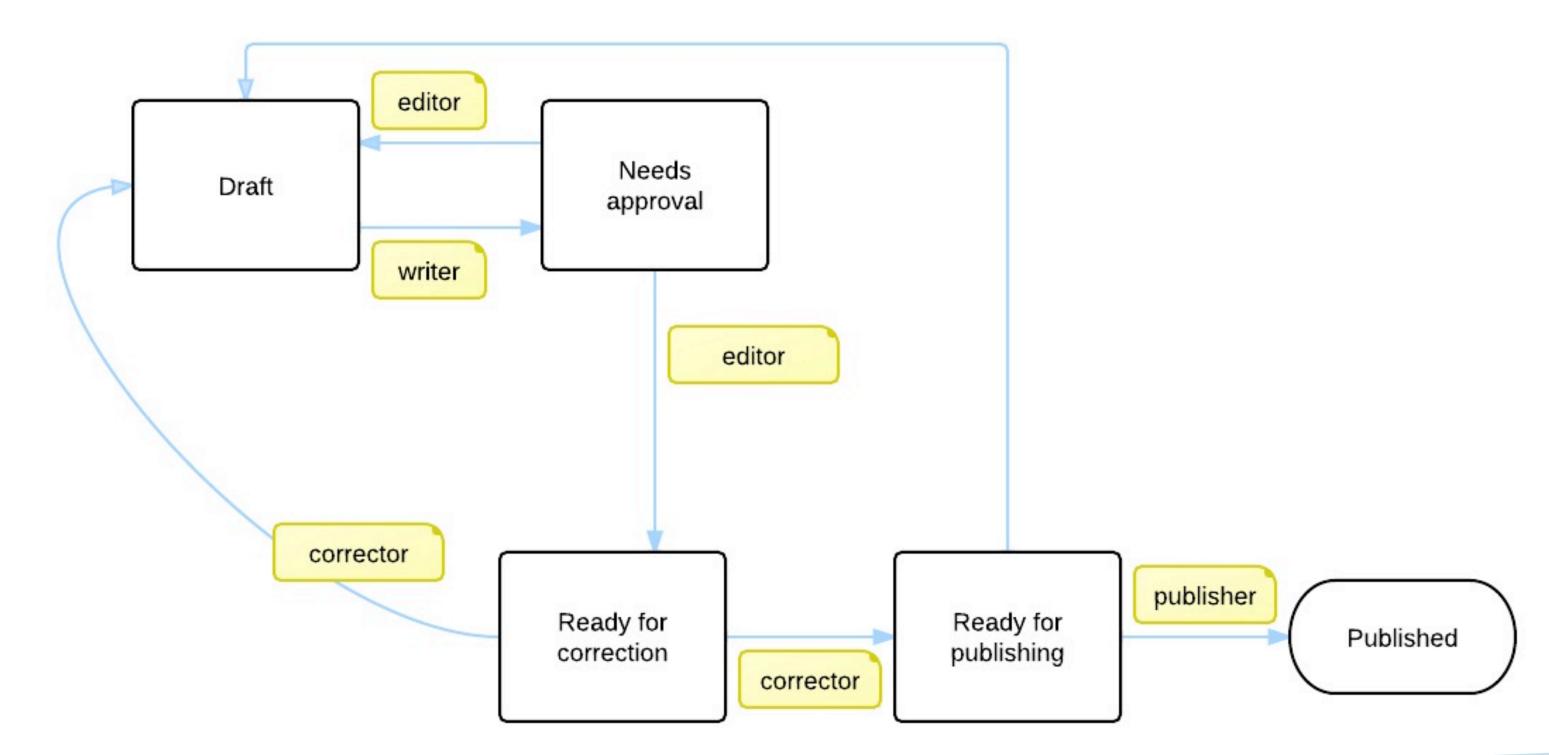

### WE JUST NEED.

• Approve content created by contributors.

at the testing stage.

- Correct content once is ready.
- Publish it.

REQUIREMENTS

### • They realize new requirements

Draft

Needs approval

Ready for publishing

STATES & TRANSITIONS

PERSMISIONS

States.
Transitions.
Permissions.

### CONCEPTS

- Define the different situations a piece of content can sit on.
- Usually relate to roles (permissions).
- User defined, except for:
  - Draft.
  - Published.

### STATES

LAYING AROUND

We could need different states for each content type

HOME ADMINISTRATION

- Define state changes. Some changes allowed & other disallowed. (From A to B).
- Usually relate to actions (permissions).
- Toggled by the user.

PUSHING FWD

- They are the key of all this.
- Usually bad specifications.
- They might affect how you structure your states & transitions

# PERMISSIONS

ACCES DENIED

CONSIDERATIONS

Can I edit this content while is waiting to be approved?

Can an editor edit my content directly?

Can other users see my unpublished content in state Needs approval?