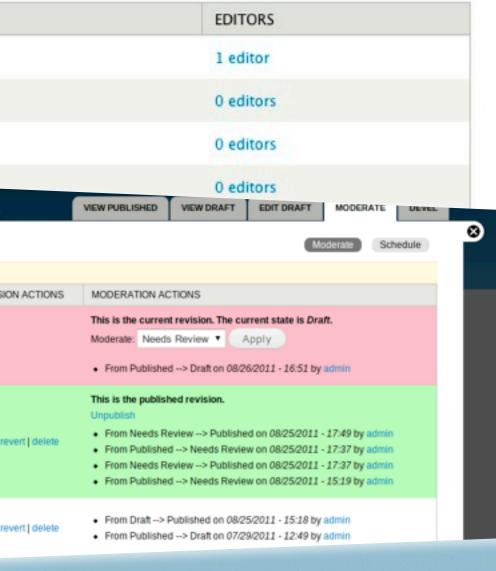

#### Home » Lenis Utinam Utrum

NAVIO

Add

• Swite

| REVISION | TITLE                                                                            | DATE                  | REVISION<br>ACTIONS | MODERATION ACTIONS                                                                                                                                 |
|----------|----------------------------------------------------------------------------------|-----------------------|---------------------|----------------------------------------------------------------------------------------------------------------------------------------------------|
| 59       | Lenis Utinam<br>Utrum (at last!)<br>Edited by datofrosp.<br>Revised by datofrosp | 06/11/2012<br>- 12:56 | view                | This is the current revision.<br>Needs Approval.<br>Moderate: Draft  Apply<br>From Published> Needs<br>06/11/2012 - 12:56 by da                    |
| 58       | Lenis Utinam<br>Utrum<br>Edited by datofrosp.<br>Revised by datofrosp            | 06/11/2012<br>- 12:56 | view   revert       | <ul> <li>This is the published revision</li> <li>From Draft&gt; Published of by admin</li> <li>From Published&gt; Draft of by datofrosp</li> </ul> |
|          | Lenis Utinam                                                                     | 06/11/2012            |                     | <ul> <li>From Needs Approval&gt;<br/>06/11/2012 - 12:53 by ad</li> <li>From Directory</li> </ul>                                                   |
|          |                                                                                  |                       |                     | 1 1                                                                                                                                                |

#### Moderation tab

DATOFROSP

| Revisions Diff                                 | $\otimes$ |
|------------------------------------------------|-----------|
|                                                |           |
| . The current state is                         |           |
| ly                                             |           |
| ds Approval on<br>datofrosp                    |           |
| i <b>on.</b><br>1 on <i>06/11/2012 – 12:55</i> |           |
| t on <i>06/11/2012 – 12:54</i>                 |           |
| > Published on<br>admin                        |           |
|                                                |           |