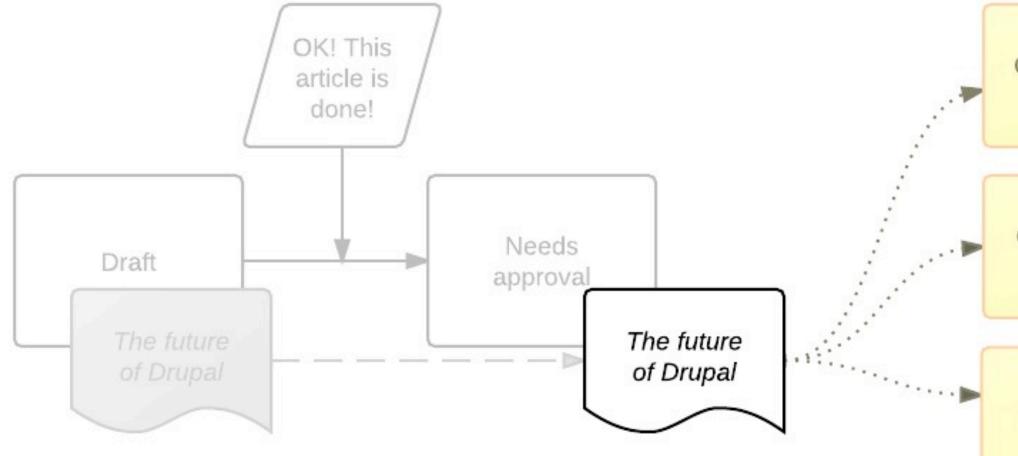

### WE JUST NEED.

• Approve content created by contributors.

at the testing stage.

- Correct content once is ready.
- Publish it.

REQUIREMENTS

### • They realize new requirements

Draft

Needs approval

Ready for publishing

STATES & TRANSITIONS

PERSMISIONS

States.
Transitions.
Permissions.