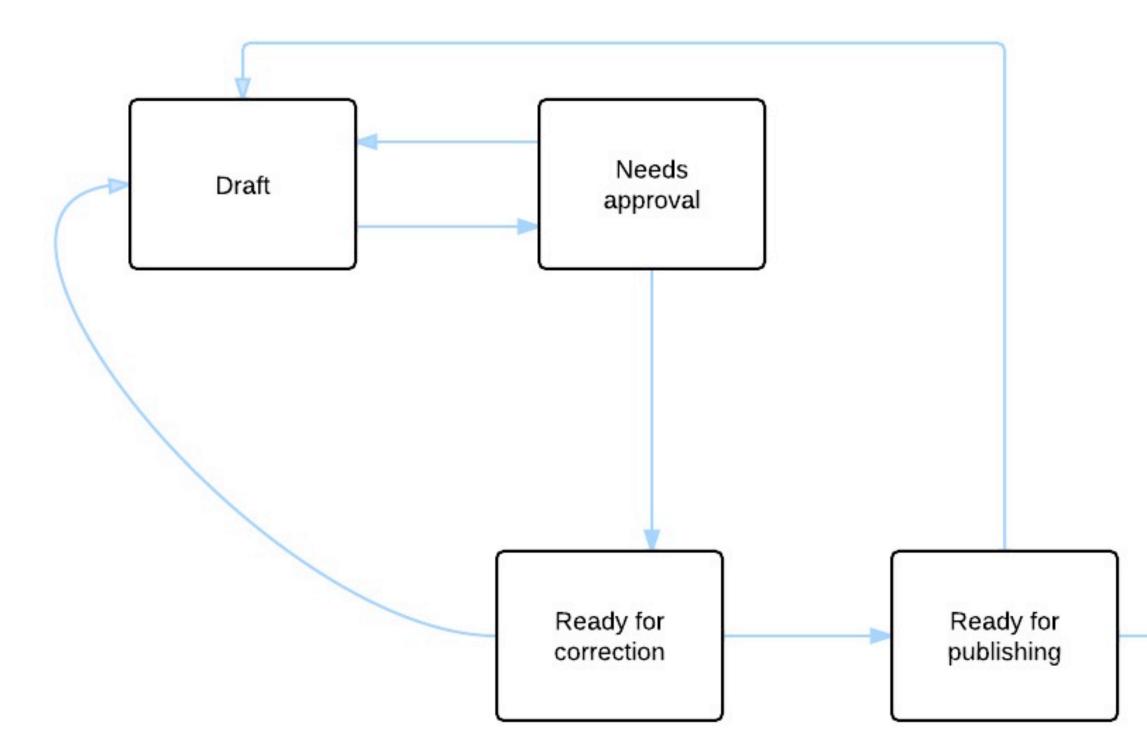

# REAL WORLD EXAMPLE

Pretty simple workflow configuration: Small magazine

### WE JUST NEED.

• Approve content created by contributors.

at the testing stage.

- Correct content once is ready.
- Publish it.

REQUIREMENTS

### • They realize new requirements

Draft

Needs approval

Ready for publishing

STATES & TRANSITIONS

PERSMISIONS

States.
Transitions.
Permissions.

### CONCEPTS

- Define the different situations a piece of content can sit on.
- Usually relate to roles (permissions).
- User defined, except for:
  - Draft.
  - Published.

### STATES

LAYING AROUND

We could need different states for each content type

HOME ADMINISTRATION

- Define state changes. Some changes allowed & other disallowed. (From A to B).
- Usually relate to actions (permissions).
- Toggled by the user.