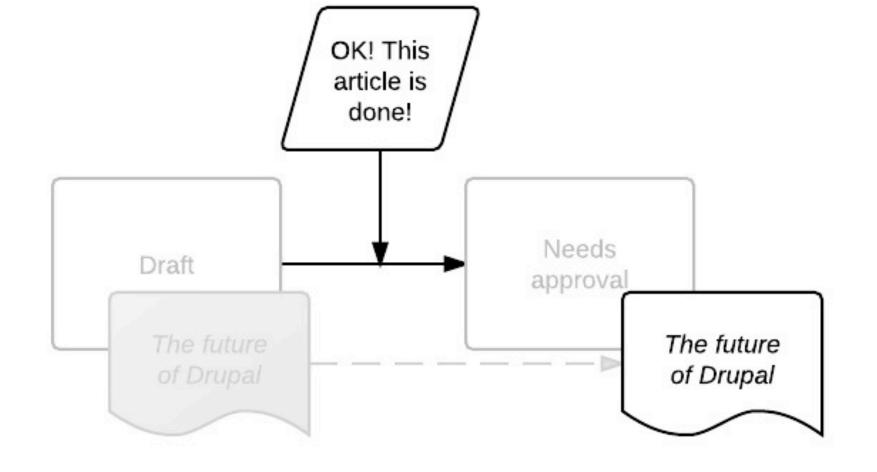

### WE JUST NEED.

• Approve content created by contributors.

at the testing stage.

- Correct content once is ready.
- Publish it.

REQUIREMENTS

### • They realize new requirements

Draft

Needs approval

Ready for publishing

STATES & TRANSITIONS

PERSMISIONS

States.
Transitions.
Permissions.